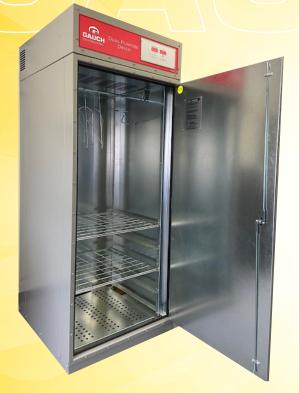

## 2 UNIT GEAR DRYING CABINET

Dry 2 sets of gear *in 4 hours or less*Dry 200 feet of 3 inch hose *in 8-10 hours* 

- 120 volt power
- 2 wire shelves for hose with 2 positions
- 2 Glove Hangers
- 2 Gear Hangers
- Boot rack
- ♣ Accommodates hose size 1 ¾" to 3"
- Dims 32 ½" X 37" X 84"
- Machine weight 690 lbs
- AirFlow 850 CFM
- Heating 1500 W
- Warranty 10 years
- Conforms to NFPA 1851

**6 UNIT GEAR DRYING CABINET** 

Dry 6 sets of gear *in 4 hours or less*Dry 200-300 feet of 3 inch hose *in 8-10 hours* 

- 208/240 volt power
- 4 wire shelves for hose with 4 positions
- 6 Glove Hangers
- 6 Gear Hangers
- Boot rack
- Accommodates hose size 1 ¾" to 3"
- Dims 54-5/8" X 38" X 82"
- Machine weight 980 lbs
- AirFlow 900 CFM
- Heating 6000 W
- Warranty 10 years
- Conforms to NFPA 1851