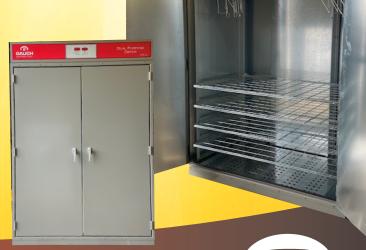

**6 UNIT GEAR DRYING CABINET** 

Dry 6 sets of gear *in 4 hours or less*Dry 200-300 feet of 3 inch hose *in 8-10 hours* 

- 208/240 volt power
- 4 wire shelves for hose with 4 positions
- 6 Glove Hangers
- 6 Gear Hangers
- Boot rack
- Accommodates hose size 1 ¾" to 3"
- Dims 54-5/8" X 38" X 82"
- Machine weight 980 lbs
- AirFlow 900 CFM
- Heating 6000 W
- Warranty 10 years
- Conforms to NFPA 1851